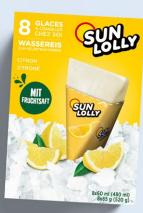

#### **SUN LOLLY CLASSIC**

8 X 60 ML ICE LOLLIES UNITS PER BOX: 60 ML X 8 SHELF LIFE: 24 MONTHS