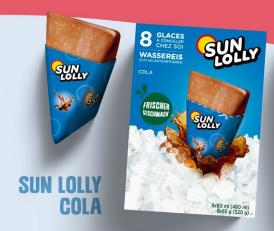

#### **SUN LOLLY CLASSIC**

8 X 60 ML ICE LOLLIES UNITS PER BOX: 60 ML X 8 SHELF LIFE: 24 MONTHS