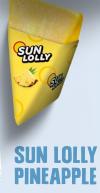

#### **SUN LOLLY CLASSIC**

8 X 60 ML ICE LOLLIES UNITS PER BOX: 60 ML X 8 SHELF LIFE: 24 MONTHS