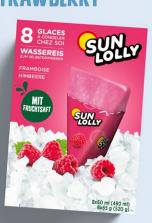

#### **SUN LOLLY CLASSIC**

8 X 60 ML ICE LOLLIES UNITS PER BOX: 60 ML X 8 SHELF LIFE: 24 MONTHS