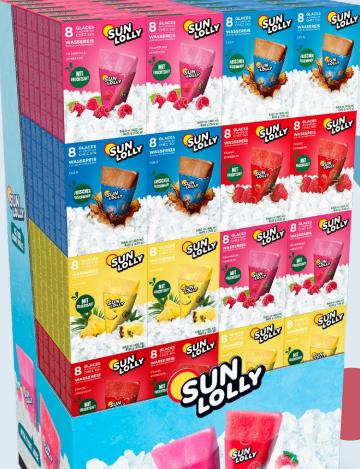

## SUN LOLLY PALLETS INFO SHEET

DISPLAY PALLETS
PALLET DIMENSIONS: 40×60 CM

// PALLET WITH DISPLAY POS

120 SALES UNITS ON A
FIVE-LAYER CONFIGURATION

WITH FRUIT JUICE

40 CASES PER PALLET

20' CONTAINER: 11 PALLETS 40 HC CONTAINER: 48 PALLETS TRUCK: 33 PALLETS