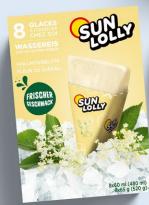

#### **SUN LOLLY CLASSIC**

8 X 60 ML ICE LOLLIES UNITS PER BOX: 60 ML X 8 SHELF LIFE: 24 MONTHS