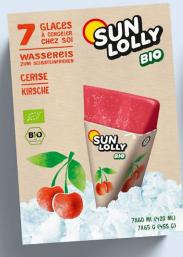

### SUN LOLLY ORGANIC

7 X 60 ML ICE LOLLIES UNITS PER BOX: 60 ML X 7 SHELF LIFE: 24 MONTHS

SUN LOLLY BLACKCURRANT