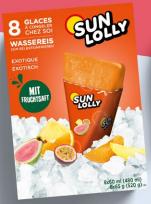

#### **SUN LOLLY CLASSIC**

8 X 60 ML ICE LOLLIES UNITS PER BOX: 60 ML X 8 SHELF LIFE: 24 MONTHS