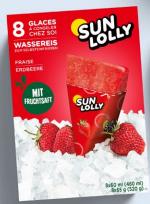

#### **SUN LOLLY CLASSIC**

8 X 60 ML ICE LOLLIES UNITS PER BOX: 60 ML X 8 SHELF LIFE: 24 MONTHS