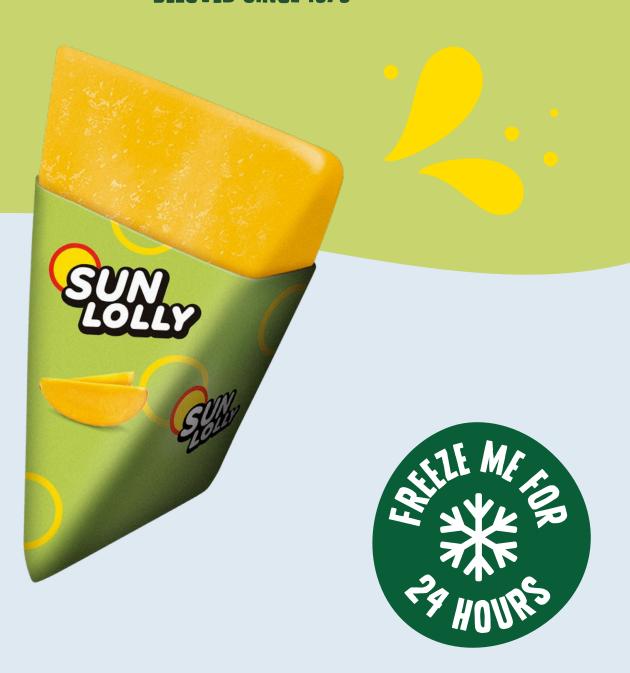

# PRODUCT CATALOGUE

Sun Lolly was developed and produced in Denmark by CO-RO A/S since 1979. Back then launched with three flavors: Champagne, orange, and pineapple.

Sun Lolly is best know for the distinctive triangle shape. It's instantly recognizable and evokes feelings of anticipation and joy.

## SUN LOLLY IN FACTS

- 9 CLASSICAL FLAVOURS
- 4 ORGANIC FLAVOURS
- SMART DISPLAY SOLUTIONS
- +35 MARKETS
- BELOVED SINCE 1979