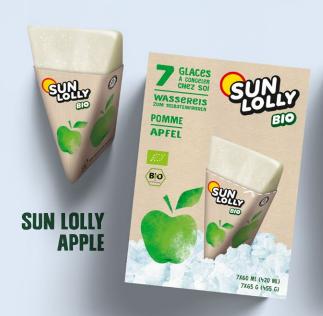

### SUN LOLLY ORGANIC

7 X 60 ML ICE LOLLIES UNITS PER BOX: 60 ML X 7 SHELF LIFE: 24 MONTHS

SUN LOLLY BLACKCURRANT