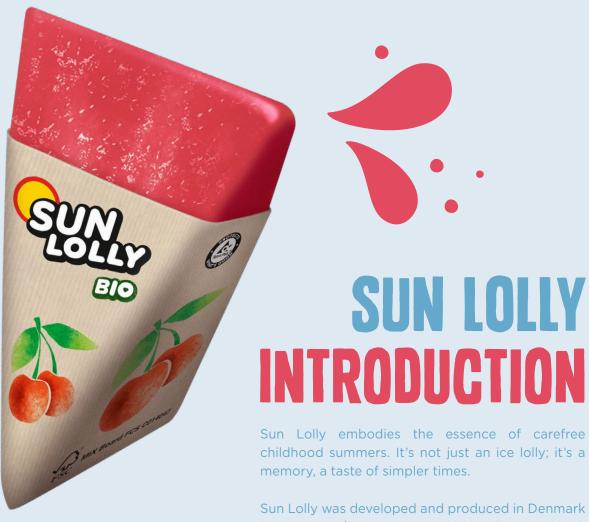

# PRODUCT CATALOGUE

Sun Lolly was developed and produced in Denmark by CO-RO A/S since 1979. Back then launched with three flavors: Champagne, orange, and pineapple.

Sun Lolly is best know for the distinctive triangle shape. It's instantly recognizable and evokes feelings of anticipation and joy.