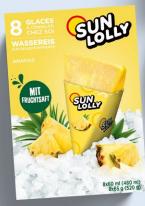

#### **SUN LOLLY CLASSIC**

8 X 60 ML ICE LOLLIES UNITS PER BOX: 60 ML X 8 SHELF LIFE: 24 MONTHS