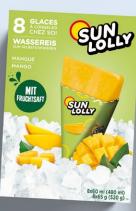

#### **SUN LOLLY CLASSIC**

8 X 60 ML ICE LOLLIES UNITS PER BOX: 60 ML X 8 SHELF LIFE: 24 MONTHS