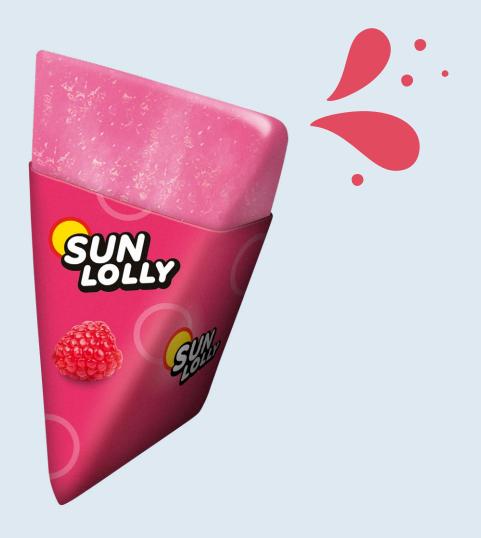

# PRODUCT CATALOGUE

Sun Lolly was developed and produced in Denmark by CO-RO A/S since 1979. Back then launched with three flavors: Champagne, orange, and pineapple.

Sun Lolly is best know for the distinctive triangle shape. It's instantly recognizable and evokes feelings of anticipation and joy.